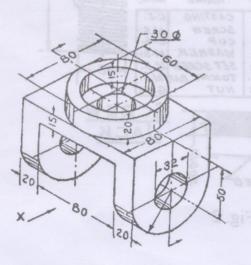

## FACULTY OF ENGINEERING B.E. 2/4 (M/P) I Semester (Main) Examination, December 2010 MACHINE DRAWING

Time : 3 Hours]

[Max. Marks: 75

AM685 285/4

PART – A

(25 Marks)

- 1. Sketch with free hand, a sectional front view and top view of a single revetted lap joint for two 10 mm thick plates.
- 2. Sketch with free hand, universal coupling for 40 mm diameter of shaft (only front view).
- 3. Draw the (i) Sectional front view and ii) Sectional top view of the component as shown in figure below.

Fig. 1

Code Note

Code No. : 3283

PART – B (50 Marks)

B.E. 2/4 (M/P) I Semester (Main) Examination, December 2

4. Assemble all the components shown in figure 2 to form screw jack and draw