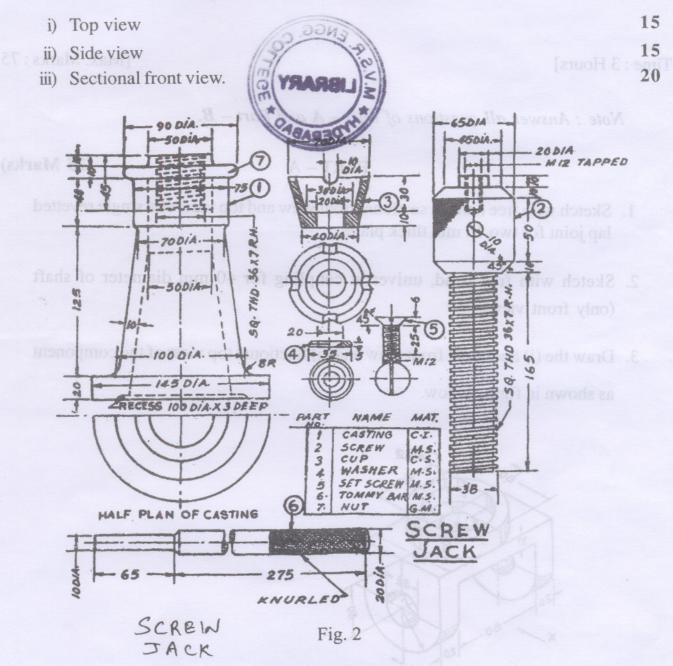

Fig. 1

Code Note

Code No. : 3283

PART – B (50 Marks)

B.E. 2/4 (M/P) I Semester (Main) Examination, December 2

4. Assemble all the components shown in figure 2 to form screw jack and draw